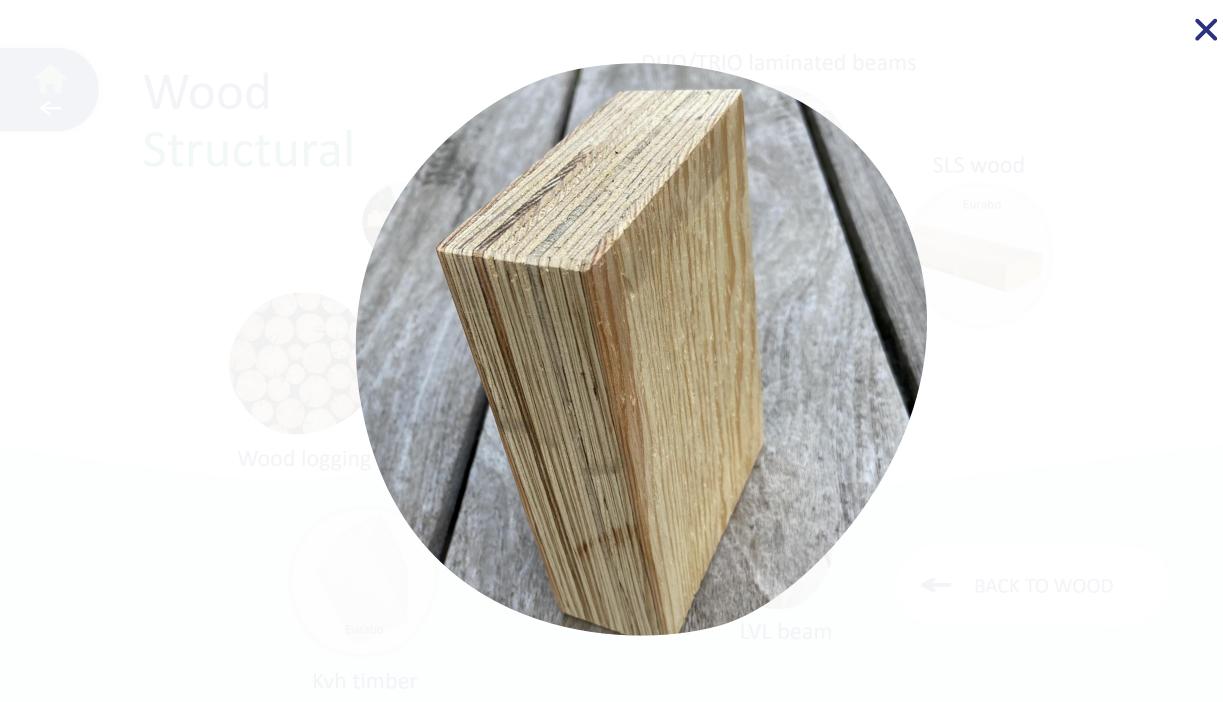

### Wood Inner walls

#### Wood wool cement

X

### Wood Innerwalls

Wood wool cement

X

### Wood Innerwalls

Wood wool cement