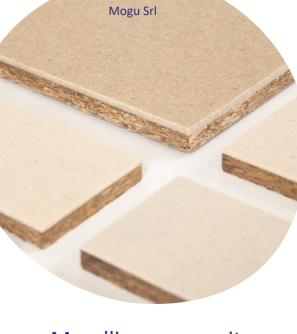

Wall finishing







# Cork Cladding





# Cork Insulation

Expanded cork board



Cork granules

BACK TO CORK



# Cork Insulation

Expanded cork board



Cork granules

BACK TO CORK







#### Cork flooring





# Cork Floors







X





Floors















### Reed Wall finishize

manna Pres

rative reed re board

> BACK TO REED











# Shells Insulation



as dry screed sulation

> BACK TO SHELLS







Shell lime based masonry mortar



### Shells Structura

lime based onry mortar

> BACK TO SHELLS































### Flax Inner walls



ax shives tition wall

> BACK TO FLAX













Flax board







Insulation



## Wool Insulation

Insulation

wool blanket

BACK TO WOOL





#### fi ¢

## Funghi Wall finishir

ative Mycellium

BACK TO FUNGHI







Mycelliumcomposite flooring





### Funghi Floors

umcomposite looring

> BACK TO FUNGHI







Wall finishing





# Algae Wall finishing

Seaweed board



**Biopolymer plastic** 

BACK TO ALGAE

# Algae Wall finishir

Seaweed board

Biopolymer plastic

BACK TO ALGAE



#### **Example** *Pitched Roof*

1. Roofing (tiles) Ceramic tiles Treated wooden shingles

2. Insulation Mineral wool Recycled cotton blankets

#### **3. Interior finish** Gypsum fibre board Wood fibre panel

#### **4. Cladding** Bricks Burnt wood

#### 5. Stiff insulation plate

PIR Cork 6. Structural plating OSB Bio-board

7. Insulation Mineral wool Recycled cotton blankets

8. Pipe cavity framing Mineral wool Wood wool

#### **9. Interior finish** Gypsum fibre board

Wood fibre panel





- 1. Waterproofing

2. Drain