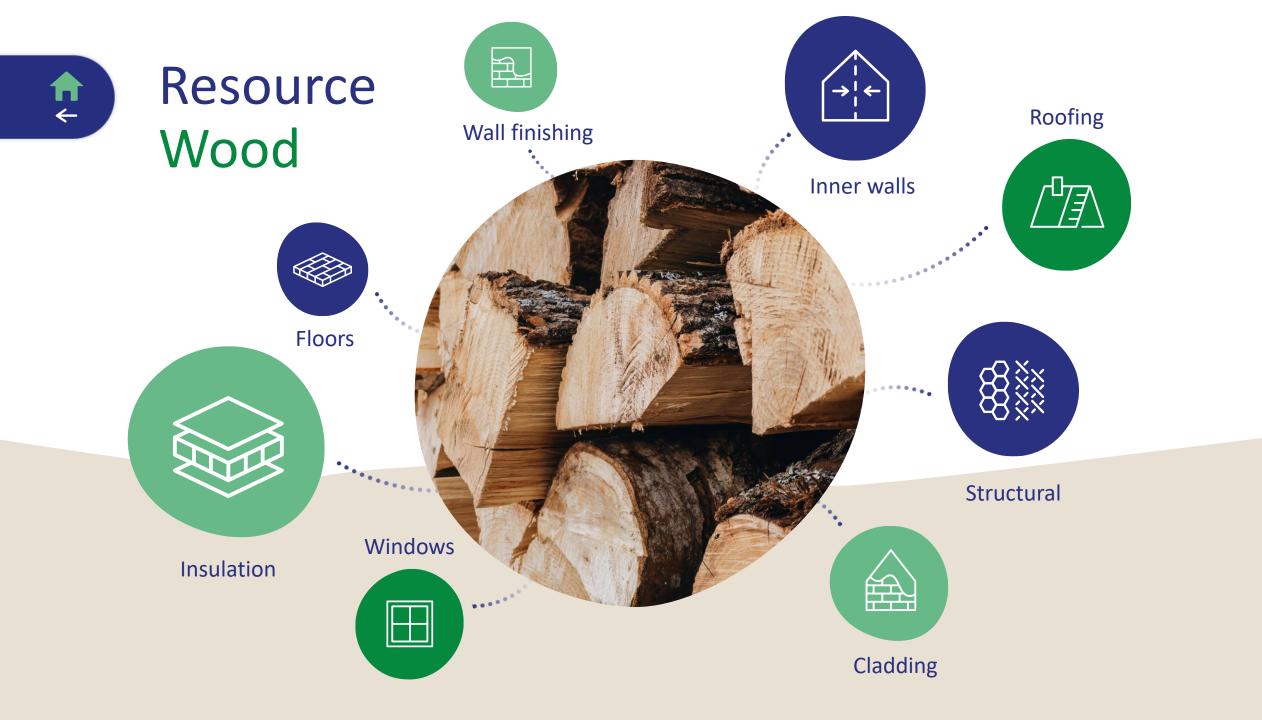

## Resource Cellulose

(recycled paper)

Insulation

Inner walls

### Wood Inner walls

## Wood Insulation

Wood fib

# Wood Roofing

ed wooden hingles

BACK TO WOOL

X

Kvh timber

# Wood Cladding

Burnt wood

Treated wood

- BACK TO WOOD

# Wood Cladding

Burnt wood

Treated wood

BACK TO WOOL

# Wood Windows

w frames

# Wood Floors

Parquet

aminate flooring

BACK TO WOOD

# Wood Wall finishing

Wood fibre boards

Bioboard

X

BACK TO WOOD

IVIL