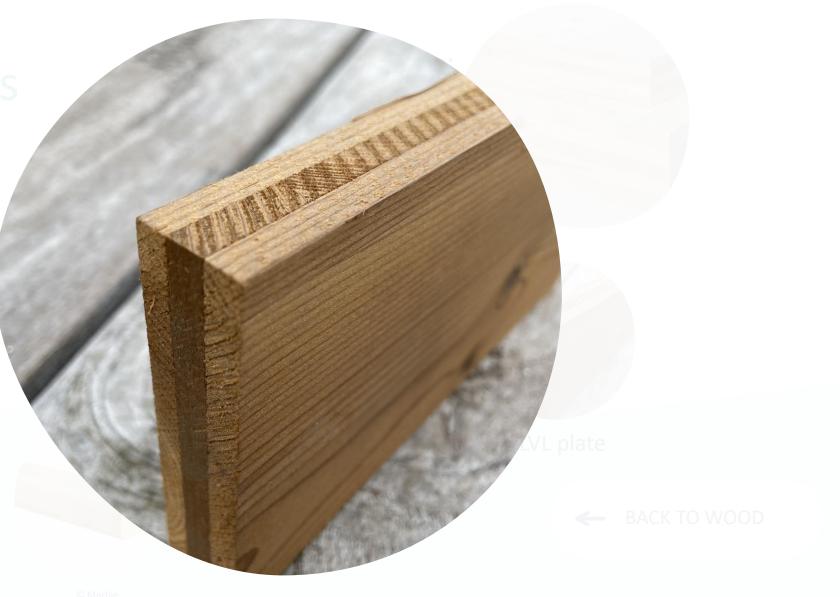

# Wood Cladding

Burnt wood

Treated wood

- BACK TO WOOD

# Wood Cladding

Burnt wood

Treated wood

BACK TO WOOL