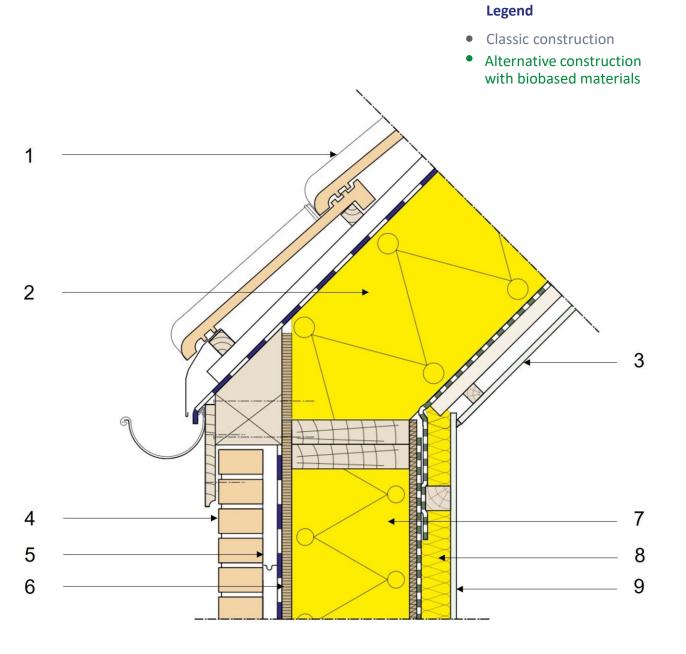

#### **Example** *Pitched Roof*

1. Roofing (tiles) Ceramic tiles Treated wooden shingles

2. Insulation Mineral wool Recycled cotton blankets

#### **3. Interior finish** Gypsum fibre board Wood fibre panel

#### **4. Cladding** Bricks Burnt wood

#### 5. Stiff insulation plate

PIR Cork 6. Structural plating OSB Bio-board

7. Insulation Mineral wool Recycled cotton blankets

8. Pipe cavity framing Mineral wool Wood wool

#### **9. Interior finish** Gypsum fibre board

Wood fibre panel

- 1. Waterproofing

2. Drainage board

- PIR Wood fibre board
- 3. Moisture resistant plinth insulation 12. Carrier plate ETICS XPS OSB Expanded cork Bioboard
- 4. Drainage Gravel Shells
- 5. Cladding Brick slips Treated wood
- 6. Insulating building block Cellular glass 2
- 7. Mechanical fasteners (anchorage)
- 8. Profile
- 9. Leveler
- **10. Plastering (ETICS)** Lime plaster Clay plaster (coated)

- **16. Trellis (pipe cavity)** 
  - **17. Finishing board** Gypsum fibre board Hemp board

Mineral wool

Flax blankets

**15. Vapour barrier** 

14. Wind brace

11. Insulation board (ETICS)

13. Insulation of timber frame

**18. Flooring** Ceramic tile **Click parquet** 

- 19. Screed
  - Sand cement Frame filled with cork granulate, covered zith wood fibre board
- 20. Potential membrane
- 21. Potential acoustic insulation
- 22. Thermal screed insulation PIR Cork
- 23. Air barrier
- 24. Supporting floor Concrete

#### Legend

- Classic construction
- Alternative construction ۲ with biobased materials