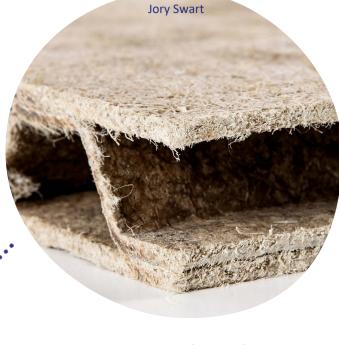

### Overview Biobased Construction Materials

From renewable resources

Wim Garmyn- Embuild Vlaanderen



V



## Instructions

- For an optimal experience, view this document in presentation mode and browse through the slides as if you would navigate through a website.
- Click on X to close a window, or on 
  Ievel.
- The putton will lead you back to the main menu.







## Resource Cellulose

(recycled paper)



Insulation



Inner walls







# Cellulose Insulation

**Cellulose blankets** 



Cellulose wadding

BACK TO

# Cellulose Insulation

**Cellulose blankets** 

Cellulose wadding

#### BACK TO CELLULOS





Insulation



Roadside grass blankets









# Grass Insulation

Roadside grass blankets

and all the states

BACK TO GRASS













## Hemp Inner walls

np board

BACK TO HEMP







Hemplime blocks



## Hemp Structural





#### plime blocks

BACK TO HEMP





# Hemp Insulation

Hemp fibres

Hemp fibre blankets

BACK TO HEMP



## Hemp Insulation

Hemp fibres

Hemp fibre blankets

BACK TO HEMI





### Wood Inner walls

#### Wood wool cement





X

### Wood Innerwalls

Wood wool cement





X

### Wood Innerwalls

Wood wool cement





### Wood Innerwalls

Wood wool cement



X











# Wood Roofing

ed wooden hingles

BACK TO WOOL





X

Kvh timber

















# Wood Cladding

Burnt wood



Treated wood

- BACK TO WOOD



# Wood Cladding

Burnt wood

Treated wood

BACK TO WOOL







# Nood fibre od wool

# Wood fib

## Wood Insulation

Wood fib









# Wood Windows

w frames

#### 🗲 BACK TO WOOD