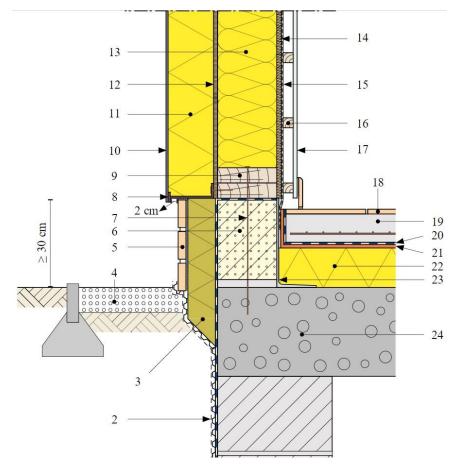

#### **9. Interior finish** Gypsum fibre board

Wood fibre panel

- 1. Waterproofing

2. Drainage board

- PIR Wood fibre board
- 3. Moisture resistant plinth insulation 12. Carrier plate ETICS XPS OSB Expanded cork Bioboard
- 4. Drainage Gravel Shells
- 5. Cladding Brick slips Treated wood
- 6. Insulating building block Cellular glass 2
- 7. Mechanical fasteners (anchorage)
- 8. Profile
- 9. Leveler
- **10. Plastering (ETICS)** Lime plaster Clay plaster (coated)

- **16. Trellis (pipe cavity)** 
  - **17. Finishing board** Gypsum fibre board Hemp board

Mineral wool

Flax blankets

**15. Vapour barrier** 

14. Wind brace

11. Insulation board (ETICS)

13. Insulation of timber frame

**18. Flooring** Ceramic tile **Click parquet** 

- 19. Screed
  - Sand cement Frame filled with cork granulate, covered zith wood fibre board
- 20. Potential membrane
- 21. Potential acoustic insulation
- 22. Thermal screed insulation PIR Cork
- 23. Air barrier
- 24. Supporting floor Concrete

#### Legend

- Classic construction
- Alternative construction ۲ with biobased materials