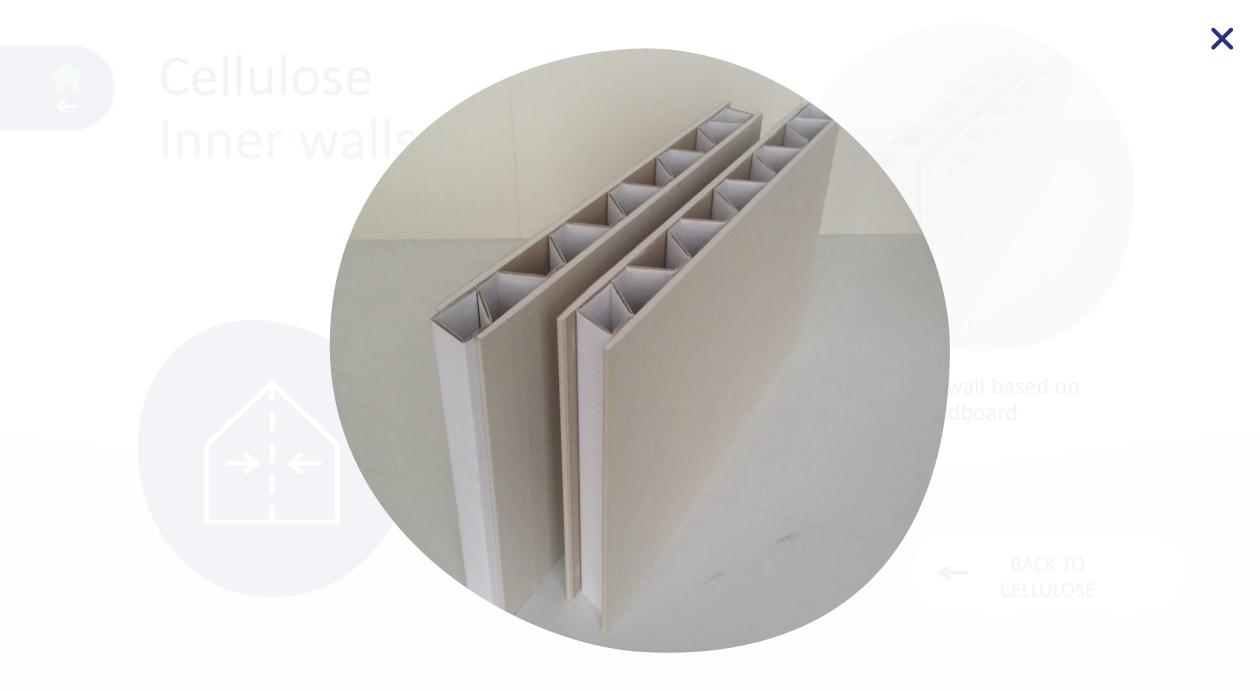

### Flax Inner walls

ax shives tition wall

> BACK TO FLAX

Flax board

Insulation