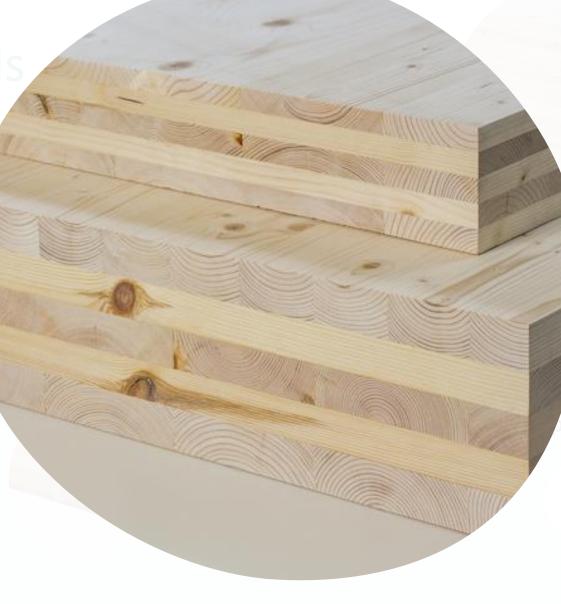

to close a window, or on 
  Ievel.
- The putton will lead you back to the main menu.







## Resource Cellulose

(recycled paper)



Insulation



Inner walls







# Cellulose Insulation

**Cellulose blankets** 



Cellulose wadding

BACK TO

# Cellulose Insulation

**Cellulose blankets** 

Cellulose wadding

#### BACK TO CELLULOS





Insulation



Roadside grass blankets









# Grass Insulation

Roadside grass blankets

and all the states

BACK TO GRASS













## Hemp Inner walls

np board

BACK TO HEMP







Hemplime blocks



## Hemp Structural





#### plime blocks

BACK TO HEMP





# Hemp Insulation

Hemp fibres

Hemp fibre blankets

BACK TO HEMP



## Hemp Insulation

Hemp fibres

Hemp fibre blankets

BACK TO HEMI





### Wood Inner walls

#### Wood wool cement





X

### Wood Innerwalls

Wood wool cement





X

### Wood Innerwalls

Wood wool cement





### Wood Innerwalls

Wood wool cement



X











# Wood Roofing

ed wooden hingles

BACK TO WOOL





X

Kvh timber

















# Wood Cladding

Burnt wood



Treated wood

- BACK TO WOOD



# Wood Cladding

Burnt wood

Treated wood

BACK TO WOOL







# Nood fibre od wool

# Wood fib

## Wood Insulation

Wood fib









# Wood Windows

w frames

#### 🗲 BACK TO WOOD







# Wood Floors

Parquet



aminate flooring

BACK TO WOOD







# Wood Wall finishing

Wood fibre boards

Bioboard

X

BACK TO WOOD

IVIL

# Wall finishing

ELO BOLLES

X









Wall finishing









Insulation



#### Recycled textile blankets







Loose flakes



# Cotton Insulation

Recycled textile blar

u