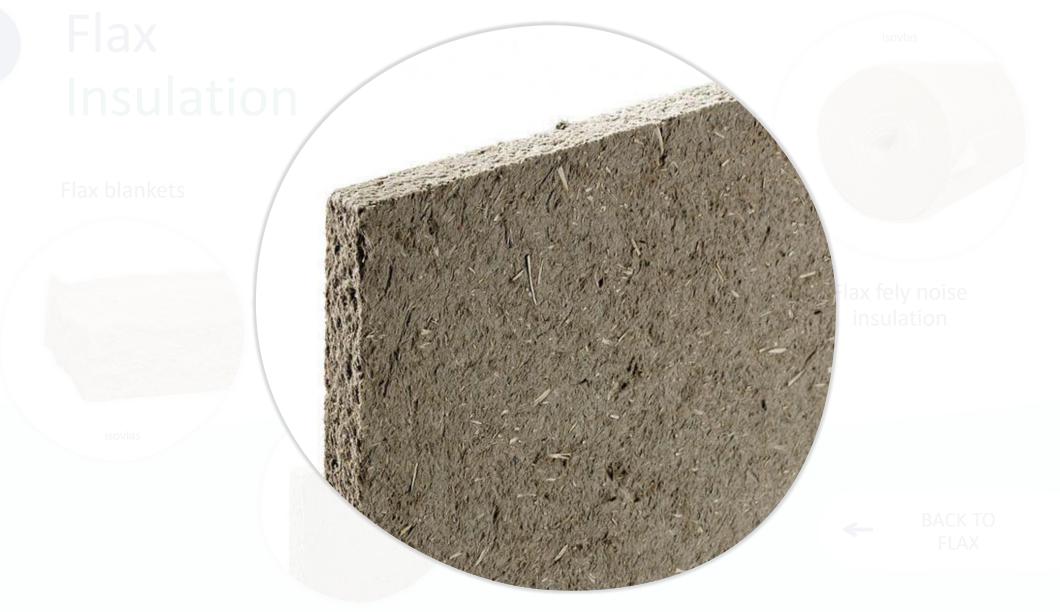

### Flax Inner walls

ax shives tition wall

> BACK TO FLAX

Flax board

Insulation