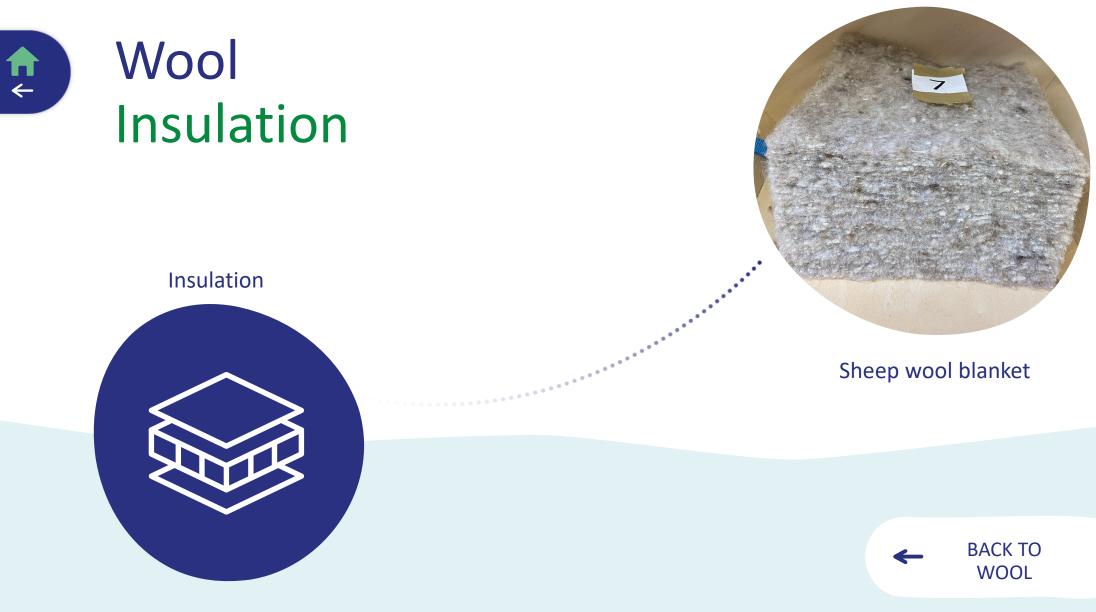

cled textile blar

urabo

Loose flakes

BACK TO COTTON

# Cotton Insulation

**Recycled textile blanl** 

Loose flakes

#### BACK TO COTTON



Wall finishing







# Cork Cladding





# Cork Insulation

Expanded cork board



Cork granules

BACK TO CORK



# Cork Insulation

Expanded cork board



Cork granules

BACK TO CORK







#### Cork flooring





# Cork Floors







X





Floors















### Reed Wall finishize

manna Pres

rative reed re board

> BACK TO REED











# Shells Insulation



as dry screed sulation

> BACK TO SHELLS







Shell lime based masonry mortar



### Shells Structura

lime based onry mortar

> BACK TO SHELLS































### Flax Inner walls



ax shives tition wall

> BACK TO FLAX













Flax board







Insulation



## Wool Insulation

Insulation

wool blanket

BACK TO WOOL





#### fi ¢

## Funghi Wall finishir

ative Mycellium

BACK TO FUNGHI







Mycelliumcomposite flooring





### Funghi Floors

umcomposite looring

> BACK TO FUNGHI







Wall finishing





# Algae Wall finishing

Seaweed board



**Biopolymer plastic** 

BACK TO ALGAE

# Algae Wall finishir

Seaweed board

Biopolymer plastic

BACK TO ALGAE



#### **Example** *Pitched Roof*

1. Roofing (tiles) Ceramic tiles Treated wooden shingles

2. Insulation Mineral wool Recycled cotton blankets

#### **3. Interior finish** Gypsum fibre board Wood fibre panel

#### **4. Cladding** Bricks Burnt wood

#### 5. Stiff insulation plate

PIR Cork 6. Structural plating OSB Bio-board

7. Insulation Mineral wool Recycled cotton blankets

8. Pip