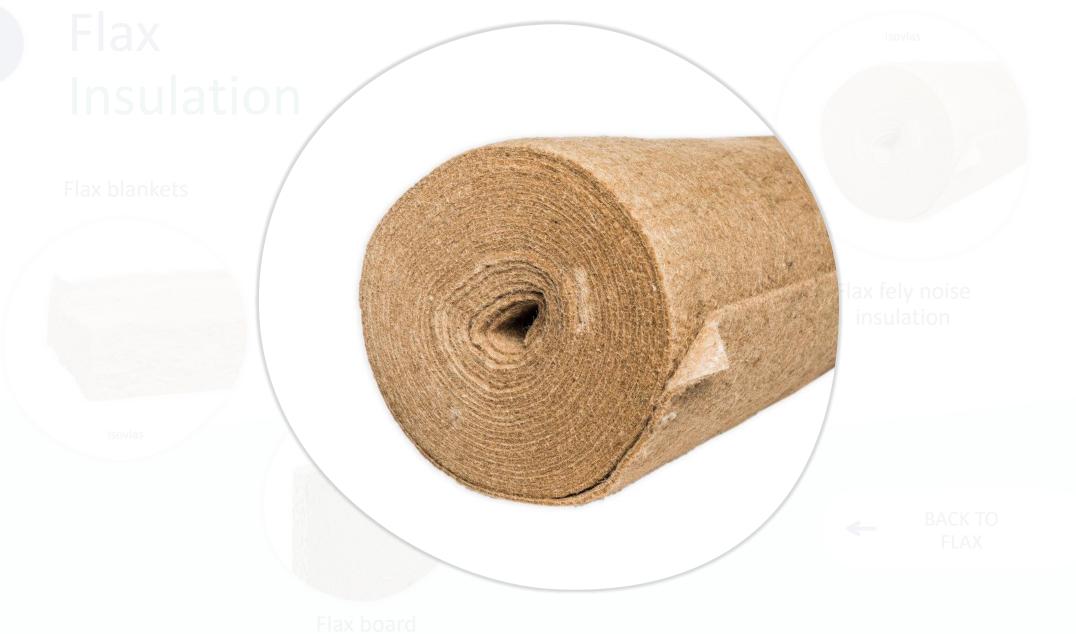

### Flax Inner walls

ax shives tition wall

> BACK TO FLAX

Flax board

Insulation