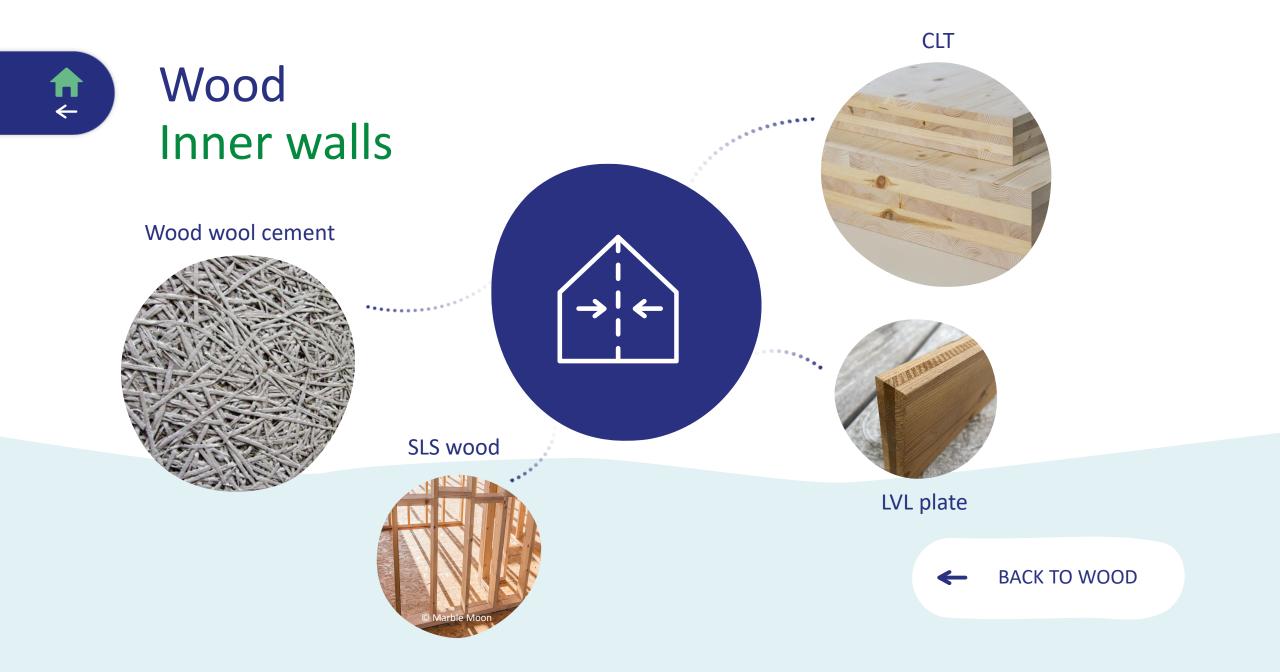

### Wood Inner walls

#### Wood wool cement

X

### Wood Innerwalls

Wood wool cement

X

### Wood Innerwalls

Wood wool cement