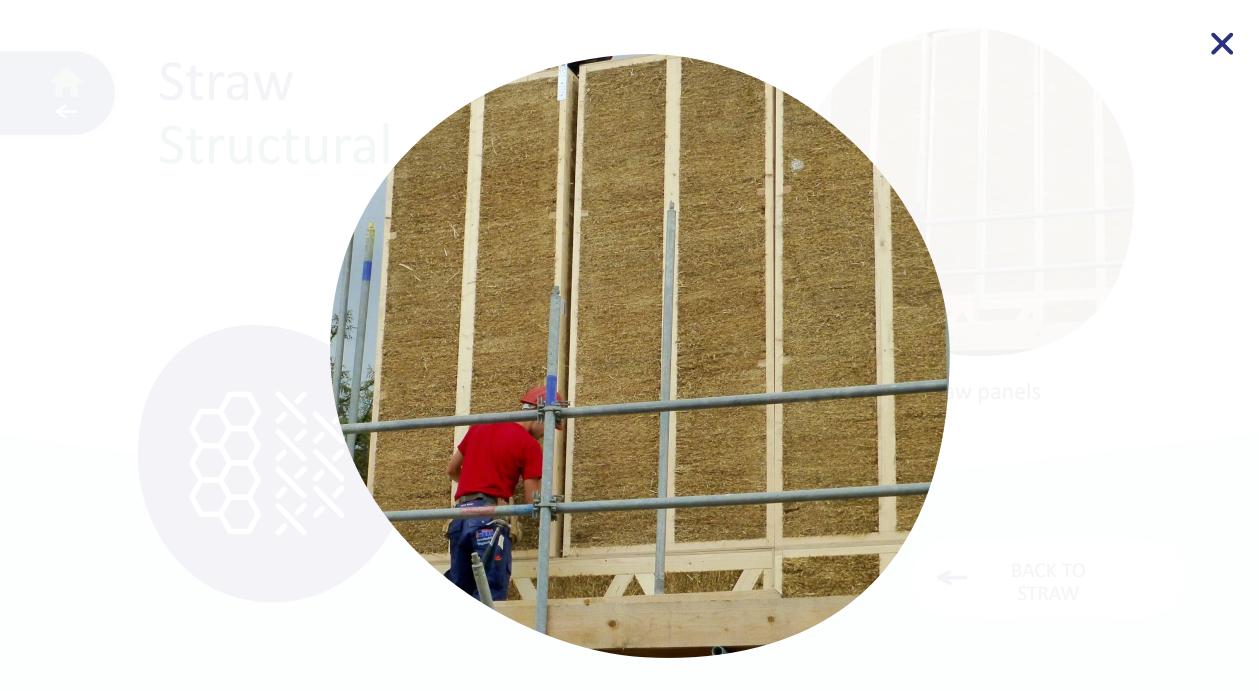

Wall finishing









Insulation



#### Recycled textile blankets







Loose flakes



# Cotton Insulation

Recycled textile blar

urabo

Loose flakes

BACK TO COTTON

# Cotton Insulation

**Recycled textile blanl** 

Loose flakes

#### BACK TO COTTON



Wall finishing







# Cork Cladding





# Cork Insulation

Expanded cork board



Cork granules

BACK TO CORK



# Cork Insulation

Expanded cork board



Cork granules

BACK TO CORK







#### Cork flooring





# Cork Floors







X





Floors















### Reed Wall finishize

manna Pres

rative reed re board

> BACK TO REED











# Shells Insulation



as dry screed sulation

> BACK TO SHELLS







Shell lime based masonry mortar



### Shells Structura

lime based onry mortar

> BACK TO SHELLS































### Flax Inner walls



ax shives tition wall

> BACK TO FLAX













Flax board







Insulation



## Wool Insulation

Insulation

wool blanket

BACK TO WOOL





#### fi ¢

## Funghi Wall finishir

ative Mycellium

BACK TO FUNGHI







Mycelliumcomposite flooring





### Funghi Floors

umcomposite looring

> BACK TO FUNGHI







Wall finishing





# Algae Wall finishing

Seaweed board



**Biopolymer plastic** 

BACK TO ALGAE

# Algae Wall finishir

Seaweed board

Biopolymer plastic

BACK TO ALGAE



#### **Example** *Pitched Roof*

1. Roofing (tiles) Ceramic tiles Treated wooden shingles

2. Insulation Mineral wool Recycled cotton blankets

#### **3. Interior finish** Gypsum fibre board Wood fibre panel

#### **4. Cladding** Bricks Burnt wood

#### 5. Stiff insula