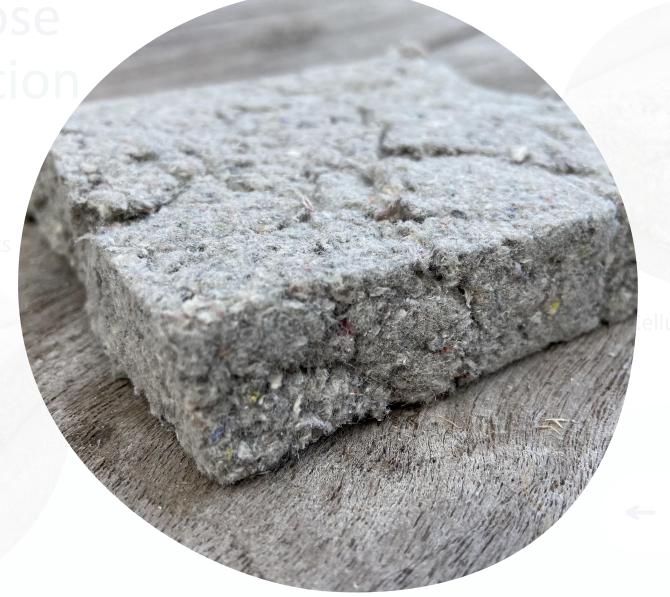

## Resource Cellulose

(recycled paper)

Insulation

Inner walls

# Cellulose Insulation

**Cellulose blankets** 

Cellulose wadding

BACK TO

# Cellulose Insulation

**Cellulose blankets** 

Cellulose wadding