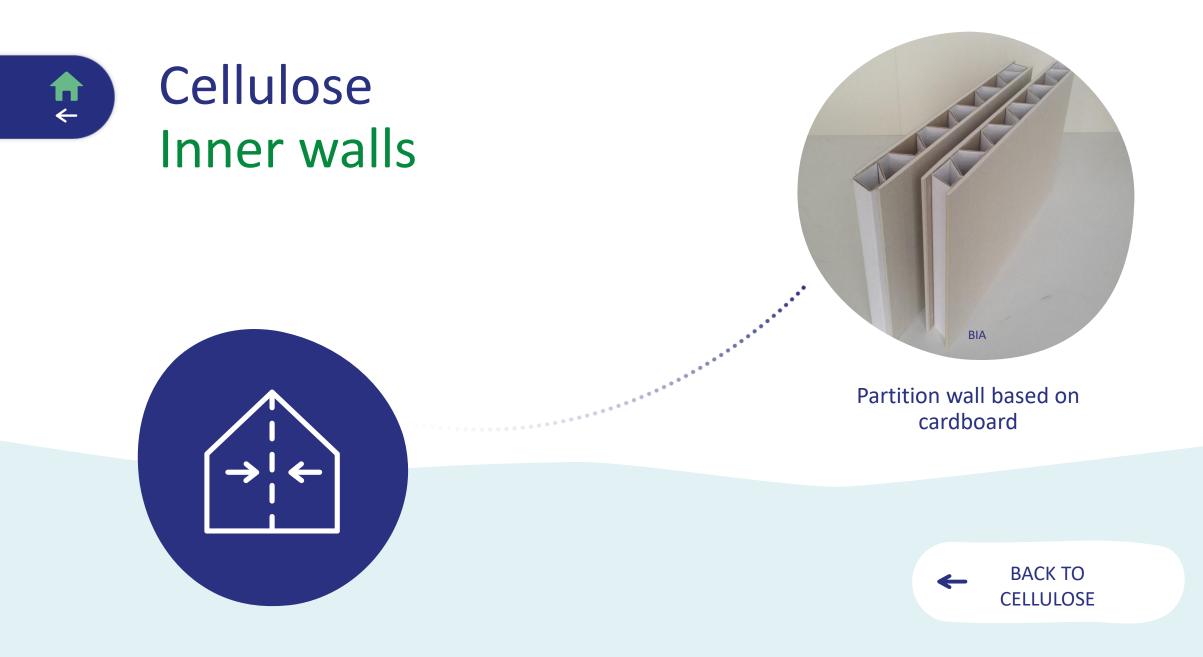

### Flax Inner walls

ax shives tition wall

> BACK TO FLAX

Flax board

Insulation