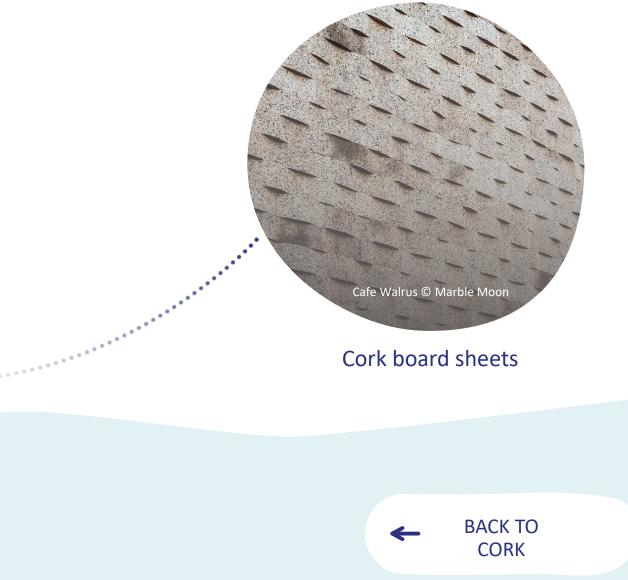

# Wood Roofing

ed wooden hingles

BACK TO WOOL





X

Kvh timber

















# Wood Cladding

Burnt wood



Treated wood

- BACK TO WOOD



# Wood Cladding

Burnt wood

Treated wood

BACK TO WOOL







# Nood fibre od wool

# Wood fib

## Wood Insulation

Wood fib









# Wood Windows

w frames

#### 🗲 BACK TO WOOD







# Wood Floors

Parquet



aminate flooring

BACK TO WOOD







# Wood Wall finishing

Wood fibre boards

Bioboard

X

BACK TO WOOD

IVIL

# Wall finishing

ELO BOLLES

X









Wall finishing









Insulation



#### Recycled textile blankets







Loose flakes



# Cotton Insulation

Recycled textile blar

urabo

Loose flakes

BACK TO COTTON

# Cotton Insulation

**Recycled textile blanl** 

Loose flakes

#### BACK TO COTTON



Wall finishing







# Cork Cladding





# Cork Insulation

Expanded cork board



Cork granules

BACK TO CORK



# Cork Insulation

Expanded cork board



Cork granules

BACK TO CORK







#### Cork flooring





# Cork Floors







X





Floors















### Reed Wall finishize

manna Pres

rative reed re board

> BACK TO REED











# Shells Insulation



as dry screed sulation

> BACK TO SHELLS







Shell lime based masonry mortar



### Shells Structura

lime based onry mortar

> BACK TO SHELLS































### Flax Inner walls



ax shives tition wall

> BACK TO FLAX













Flax board







Insulation



## Wool Insulation

Insulation

wool blanket

BACK TO WOOL





#### fi ¢

## Funghi Wall finishir

ative Mycellium

BACK TO FUNGHI







Mycelliumcomposite f