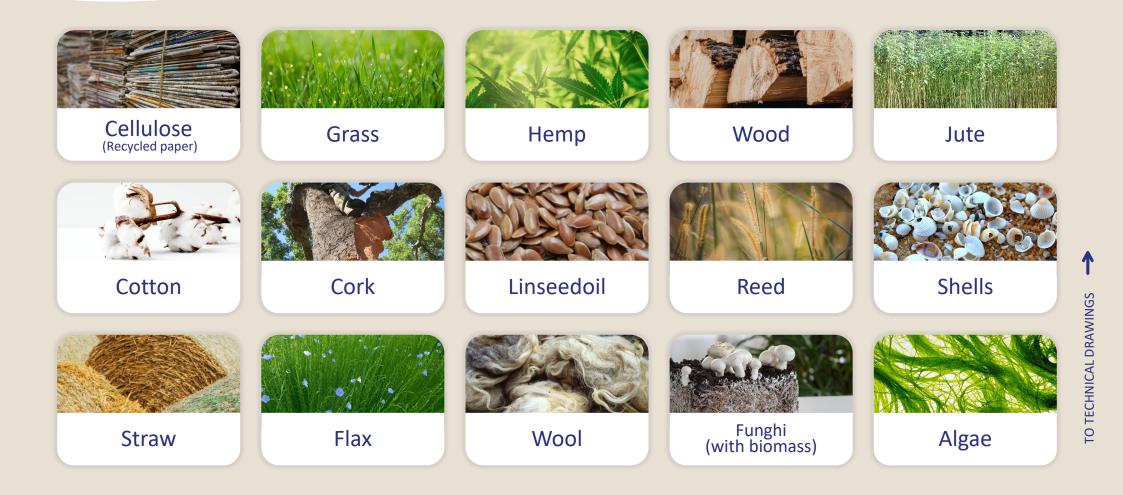

## Resource Cellulose

(recycled paper)

Insulation

Inner walls

## Hemp Inner walls

np board

BACK TO HEMP

Hemplime blocks

### Wood Inner walls

# Cotton Insulation

Recycled textile blar

urabo

Loose flakes

BACK TO COTTON

# Cork Insulation

Expanded cork board

Cork granules

BACK TO CORK

# Shells Insulation

as dry screed sulation

> BACK TO SHELLS

Shell lime based masonry mortar

### Flax Inner walls

ax shives tition wall

> BACK TO FLAX

Flax board

Insulation

## Wool Insulation

Insulation

wool blanket

BACK TO WOOL

## Funghi Wall finishir

ative Mycellium

BACK TO FUNGHI

Mycelliumcomposite flooring

# Algae Wall finishing

Seaweed board

**Biopolymer plastic** 

BACK TO ALGAE