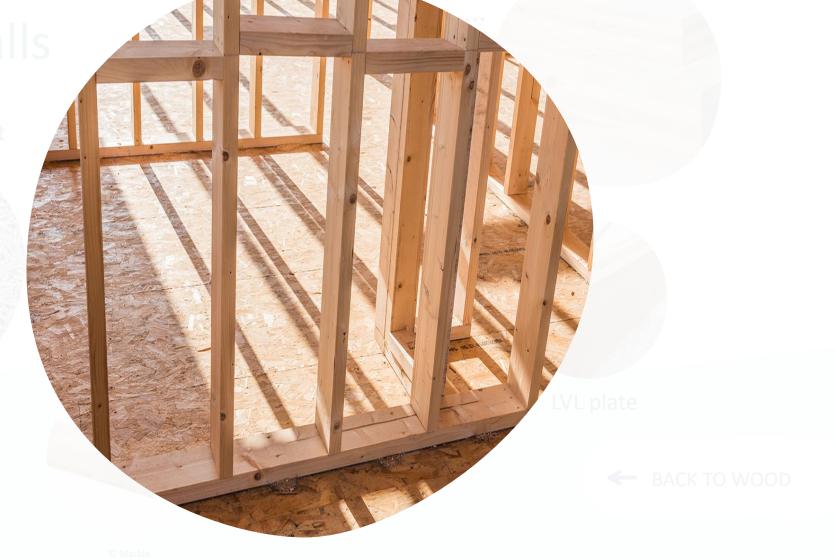

### Wood Inner walls

### Wood Innerwalls

Wood wool cement

X

### Wood Innerwalls

Wood wool cement