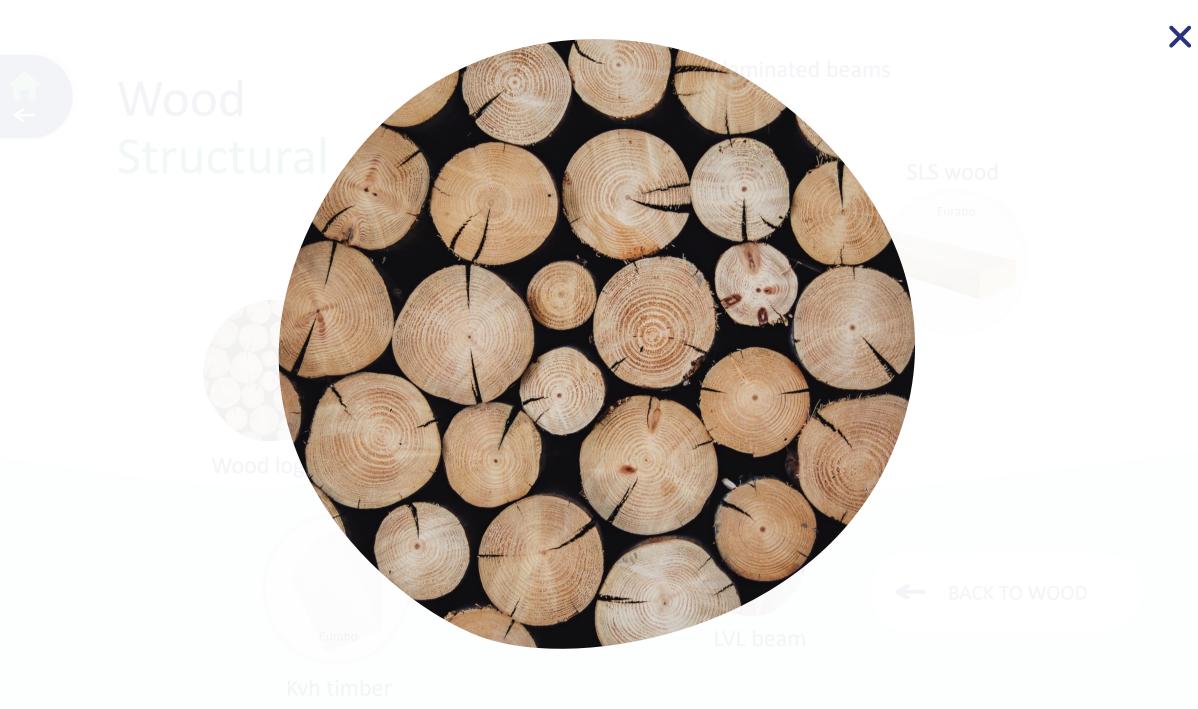

### Wood Inner walls

#### Wood wool cement

X

### Wood Innerwalls

Wood wool cement

X

### Wood Innerwalls

Wood wool cement