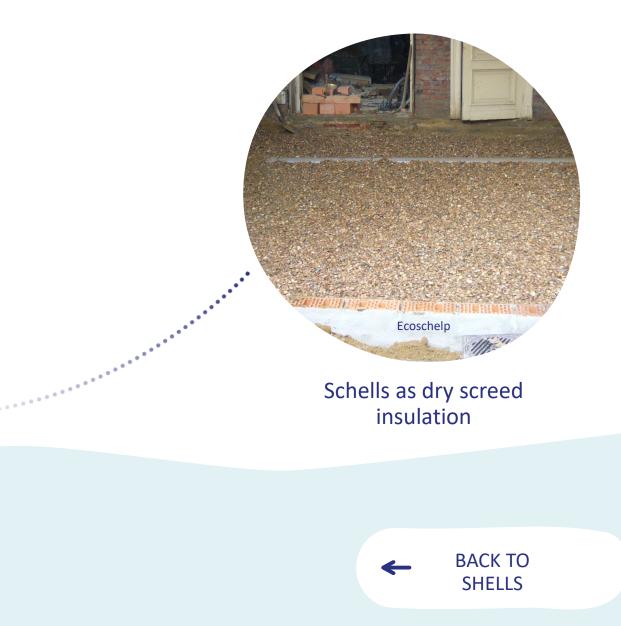

# Shells Insulation

as dry screed sulation

> BACK TO SHELLS

Shell lime based masonry mortar