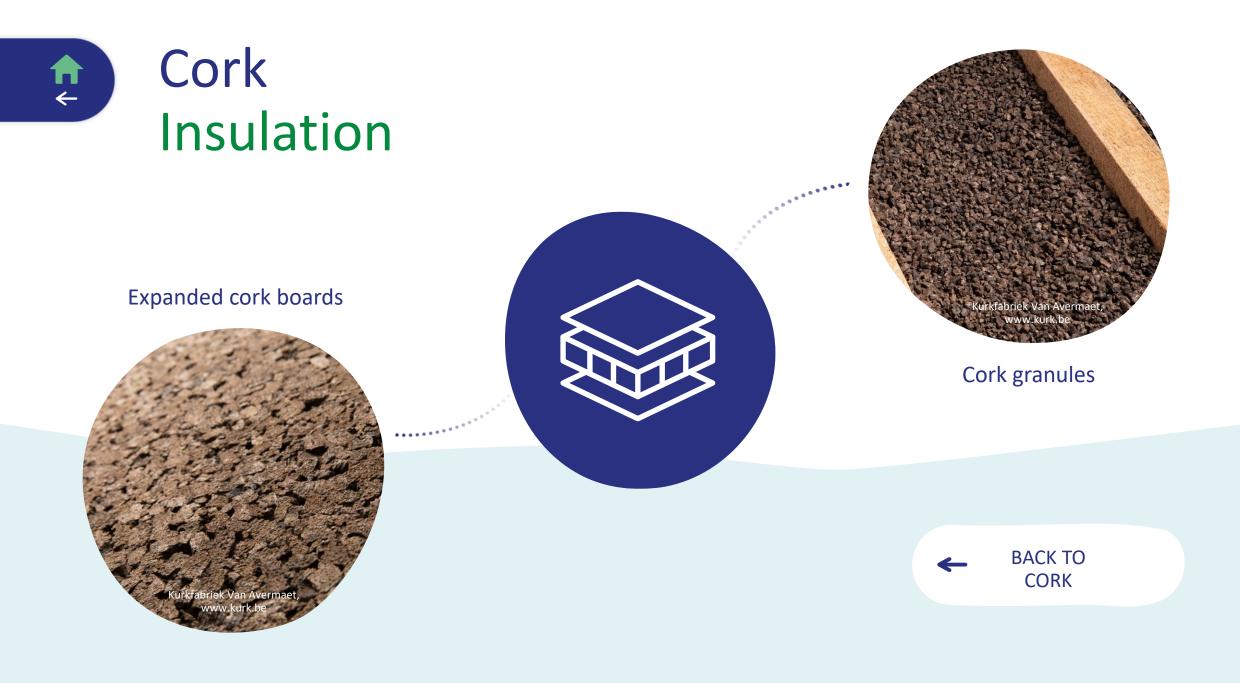

ed wooden hingles

BACK TO WOOL





X

Kvh timber

















# Wood Cladding

Burnt wood



Treated wood

- BACK TO WOOD



# Wood Cladding

Burnt wood

Treated wood

BACK TO WOOL







# Nood fibre od wool

# Wood fib

## Wood Insulation

Wood fib









# Wood Windows

w frames

#### 🗲 BACK TO WOOD







# Wood Floors

Parquet



aminate flooring

BACK TO WOOD







# Wood Wall finishing

Wood fibre boards

Bioboard

X

BACK TO WOOD

IVIL

# Wall finishing

ELO BOLLES

X









Wall finishing









Insulation



#### Recycled textile blankets







Loose flakes



# Cotton Insulation

Recycled textile blar

urabo

Loose flakes

BACK TO COTTON

# Cotton Insulation

**Recycled textile blanl** 

Loose flakes

#### BACK TO COTTON



Wall finishing







# Cork Cladding





# Cork Insulation

Expanded cork board



Cork granules

BACK TO CORK



# Cork Insulation

Expanded cork board



Cork granules

BACK TO CORK







#### Cork flooring





# Cork Floors







X





Floors















### Reed Wall finishize

manna Pres

rative reed re board

> BACK TO REED











# Shells Insulation



as dry screed sulation

> BACK TO SHELLS







Shell lime based masonry mortar



### Shells Structura

lime based onry mortar

> BACK TO SHELLS































### Flax Inner walls



ax shives tition wall

> BACK TO FLAX













Flax board







Insulation



## Wool Insulation

Insulation

wool blanket

BACK TO WOOL





#### fi ¢

## Funghi Wall finishir

ative Mycellium

BACK TO FUNGHI







Mycelliumcomposite flooring





### Funghi