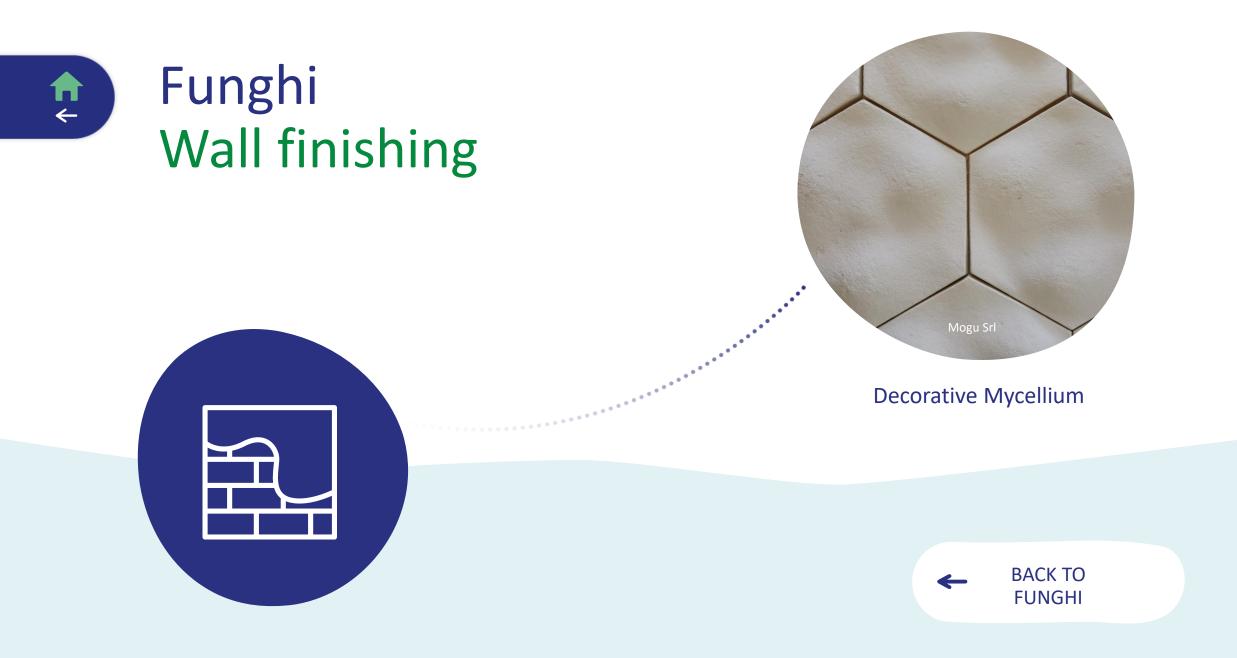

## Funghi Wall finishir

ative Mycellium

BACK TO FUNGHI

Mycelliumcomposite flooring