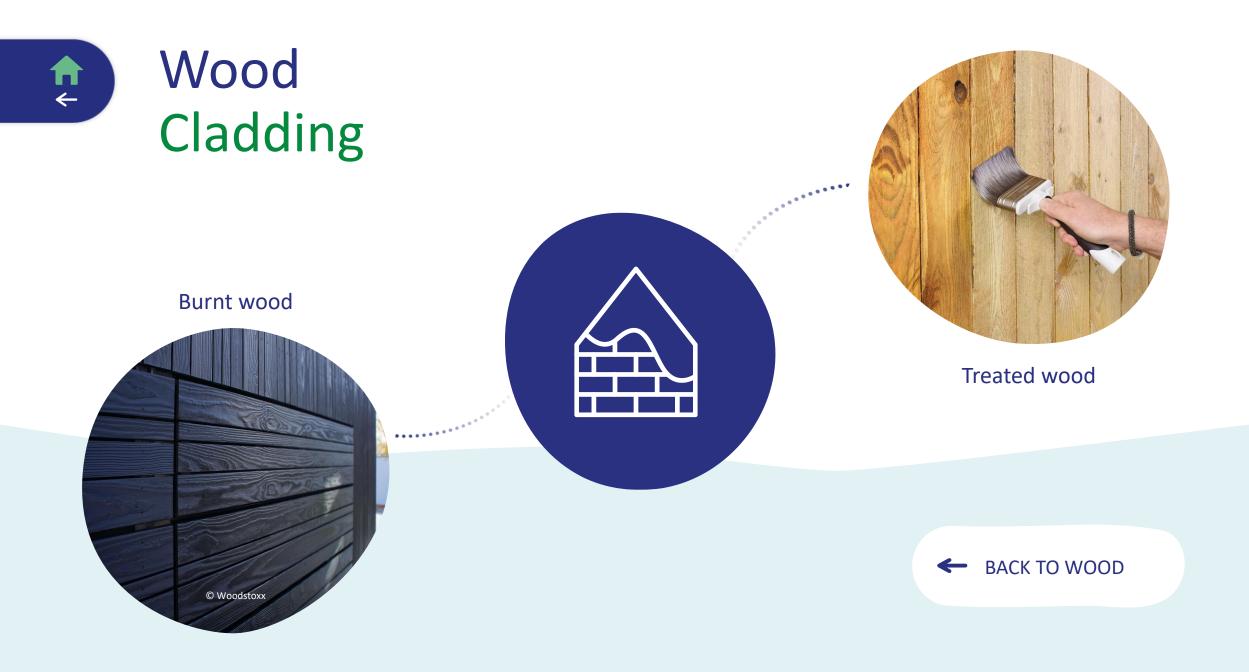

# Wood Cladding

Burnt wood

Treated wood

- BACK TO WOOD

# Wood Cladding

Burnt wood

Treated wood

BACK TO WOOL