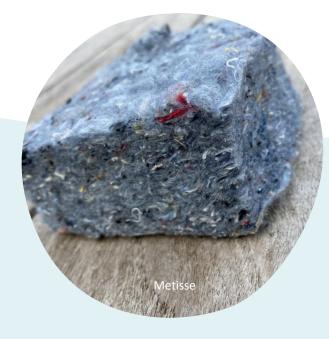

#### Recycled textile blankets

Loose flakes

# Cotton Insulation

Recycled textile blar

urabo

Loose flakes

BACK TO COTTON

# Cotton Insulation

**Recycled textile blanl** 

Loose flakes