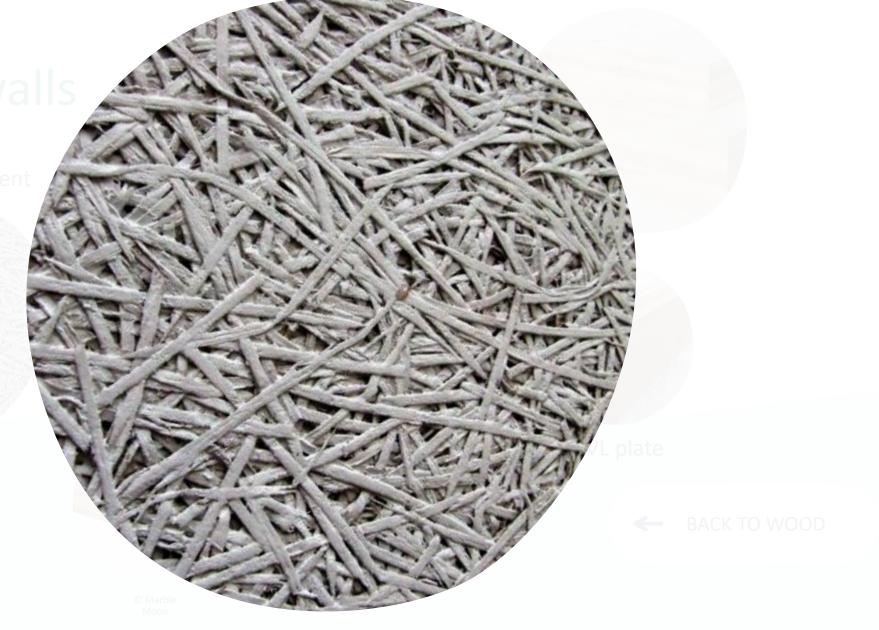

#### Wood wool cement

X

### Wood Innerwalls

Wood wool cement

X

### Wood Innerwalls

Wood wool cement