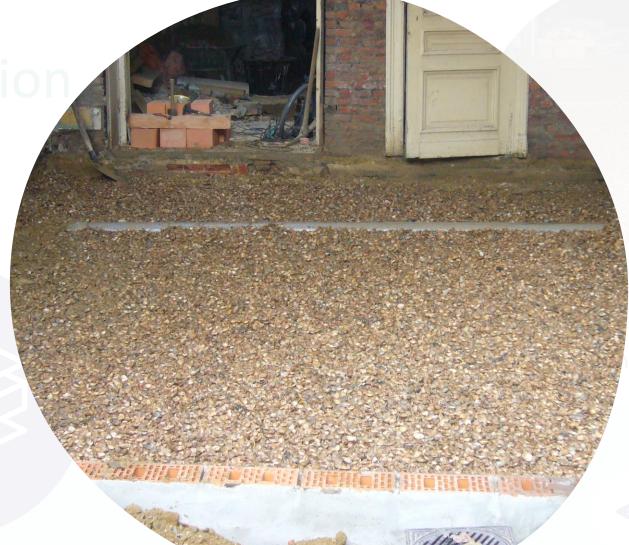

# Shells Insulation

as dry screed sulation

> BACK TO SHELLS

Shell lime based masonry mortar

### Shells Structura

lime based onry mortar

> BACK TO SHELLS