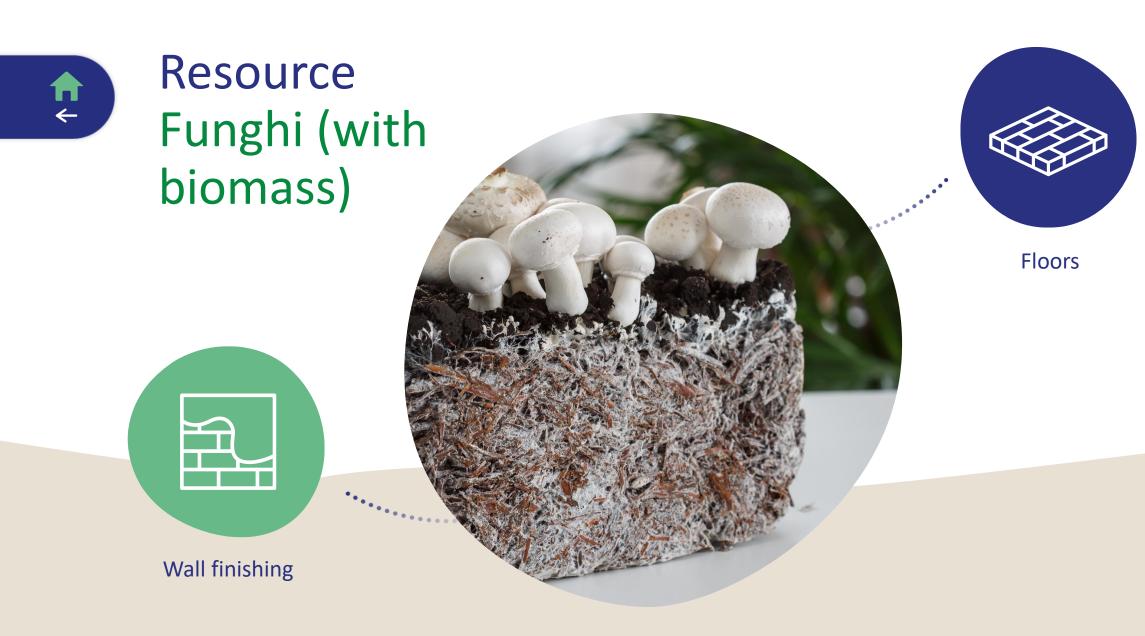

## Funghi Wall finishir

ative Mycellium

BACK TO FUNGHI

Mycelliumcomposite flooring

### Funghi Floors

umcomposite looring

> BACK TO FUNGHI

Wall finishing