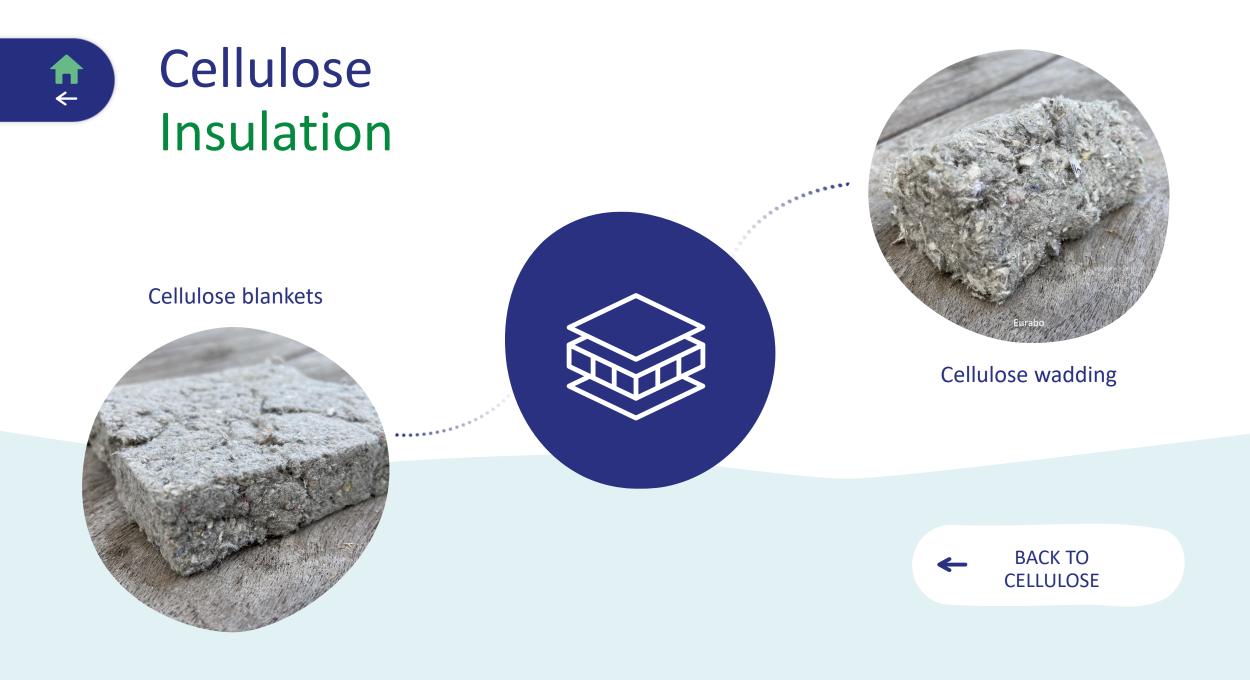

# Cellulose Insulation

**Cellulose blankets** 

Cellulose wadding

BACK TO

# Cellulose Insulation

**Cellulose blankets** 

Cellulose wadding