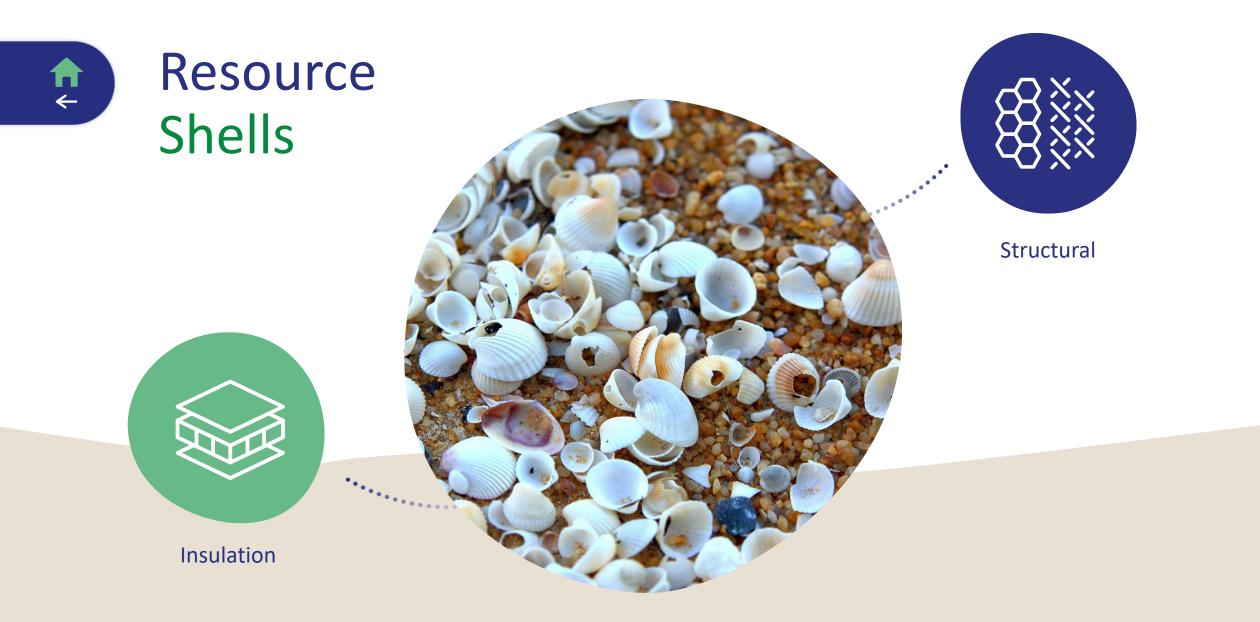

# Shells Insulation

as dry screed sulation

> BACK TO SHELLS

Shell lime based masonry mortar

### Shells Structura

lime based onry mortar

> BACK TO SHELLS