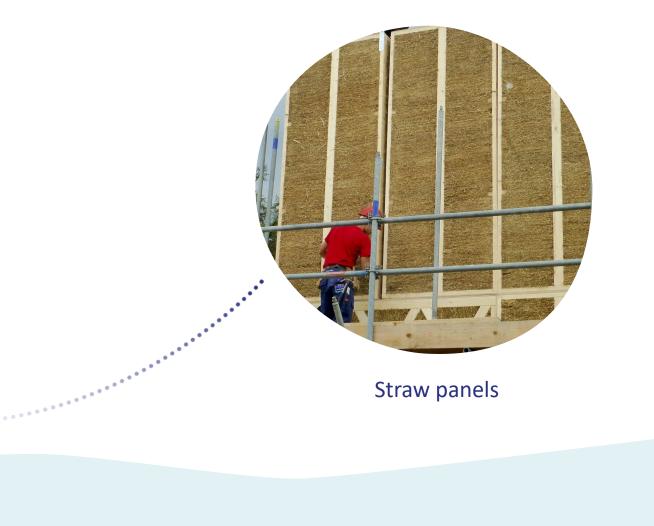

Wall finishing









Insulation



#### Recycled textile blankets







Loose flakes



# Cotton Insulation

Recycled textile blar

urabo

Loose flakes

BACK TO COTTON

# Cotton Insulation

**Recycled textile blanl** 

Loose flakes

#### BACK TO COTTON



Wall finishing







# Cork Cladding





# Cork Insulation

Expanded cork board



Cork granules

BACK TO CORK



# Cork Insulation

Expanded cork board



Cork granules

BACK TO CORK







#### Cork flooring





# Cork Floors







X





Floors















### Reed Wall finishize

manna Pres

rative reed re board

> BACK TO REED











# Shells Insulation



as dry screed sulation

> BACK TO SHELLS







Shell lime based masonry mortar



### Shells Structura

lime based onry mortar

> BACK TO SHELLS































### Flax Inner walls



ax shives tition wall

> BACK TO FLAX













Flax board







Insulation



## Wool Insulation

Insulation

wool blanket

BACK TO WOOL





#### fi ¢

## Funghi Wall finishir

ative Mycellium

BACK TO FUNGHI







Mycelliumcomposite flooring





### Funghi Floors

umcomposite looring

> BACK TO FUNGHI







Wall finishing





# Algae Wall finishing

Seaweed board



**Biopolymer plastic** 

BACK TO ALGAE

# Algae Wall finishir

Seaweed board

Biopolymer plastic

BACK TO ALGAE



#### **Example** *Pitched Roof*

1. Roofing (tiles) Ceramic tiles Treated wooden shingles

2. Insulation Mineral wool Recycled cotton blankets

#### **3. Interior finish** Gypsum fibre board Wood fibre panel

#### **4. Cladding** Bricks Burnt wood

#### 5. Stiff in