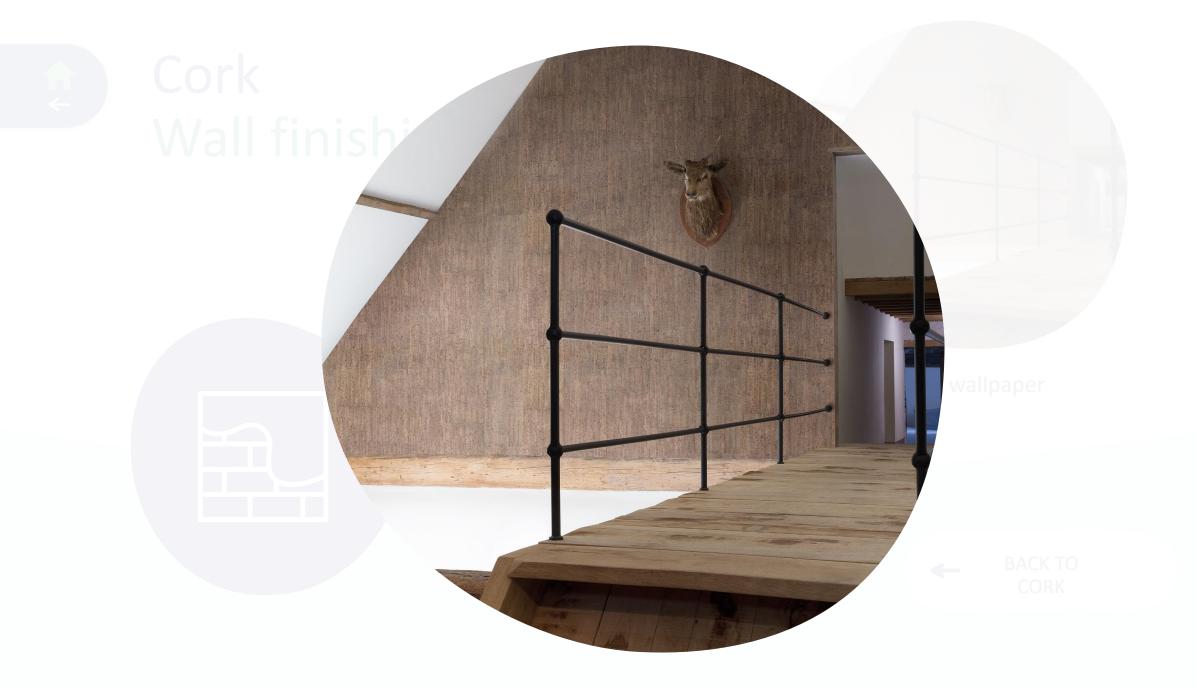

Nood fibre od wool

# Wood fib

## Wood Insulation

Wood fib









# Wood Windows

w frames

#### 🗲 BACK TO WOOD







# Wood Floors

Parquet



aminate flooring

BACK TO WOOD







# Wood Wall finishing

Wood fibre boards

Bioboard

X

BACK TO WOOD

IVIL

# Wall finishing

ELO BOLLES

X









Wall finishing









Insulation



#### Recycled textile blankets







Loose flakes



# Cotton Insulation

Recycled textile blar

urabo

Loose flakes

BACK TO COTTON

# Cotton Insulation

**Recycled textile blanl** 

Loose flakes

#### BACK TO COTTON



Wall finishing







# Cork Cladding





# Cork Insulation

Expanded cork board



Cork granules

BACK TO CORK



# Cork Insulation

Expanded cork board



Cork granules

BACK TO CORK







#### Cork flooring





# Cork Floors







X





Floors















### Reed Wall finishize

manna Pres

rative reed re board

> BACK TO REED











# Shells Insulation



as dry screed sulation

> BACK TO SHELLS







Shell lime based masonry mortar



### Shells Structura

lime based onry mortar

> BACK TO SHELLS































### Flax Inner walls



ax shives tition wall

> BACK TO FLAX













Flax board







Insulation



## Wool Insulation

Insulation

wool blanket

BACK TO WOOL





#### fi ¢

## Funghi Wall finishir

ative Mycellium

BACK TO FUNGHI







Mycelliumcomposite flooring





### Funghi Floors

umcomposite looring

> BACK TO FUNGHI







Wall finishing





# Algae Wall finishing

Seaweed board



**Biopolymer plastic** 

BACK TO ALGAE

# Algae Wall finishir

Seaweed board

Bi