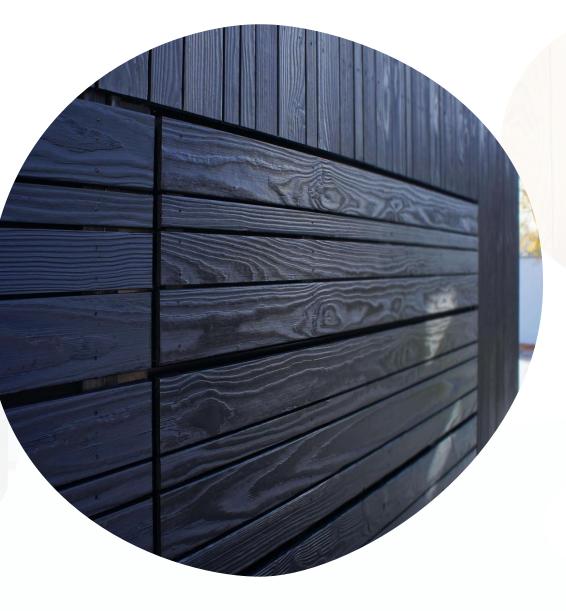

# Wood Cladding

Burnt wood

Treated wood

- BACK TO WOOD

# Wood Cladding

Burnt wood

Treated wood

BACK TO WOOL