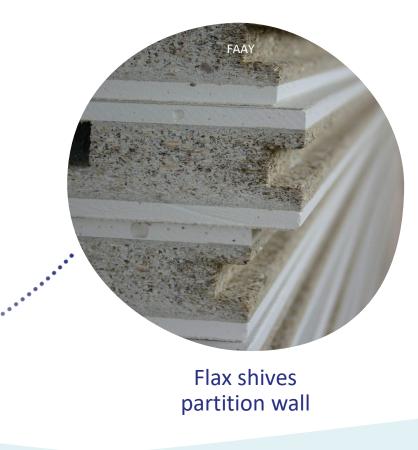

### Flax Inner walls

ax shives tition wall

> BACK TO FLAX

Flax board

Insulation