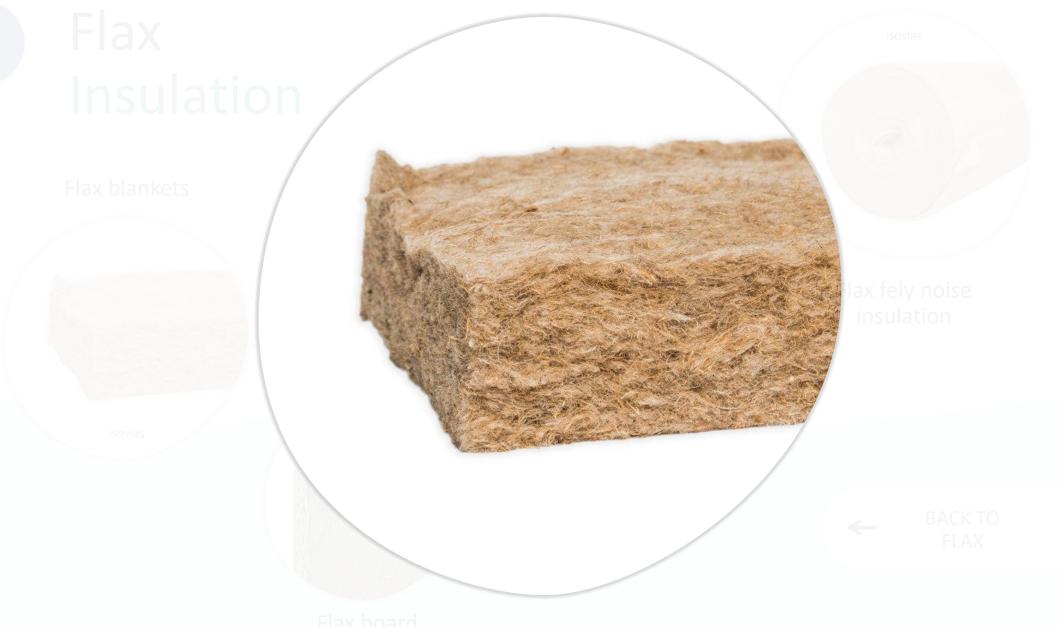

### Flax Inner walls

ax shives tition wall

> BACK TO FLAX

Flax board

Insulation