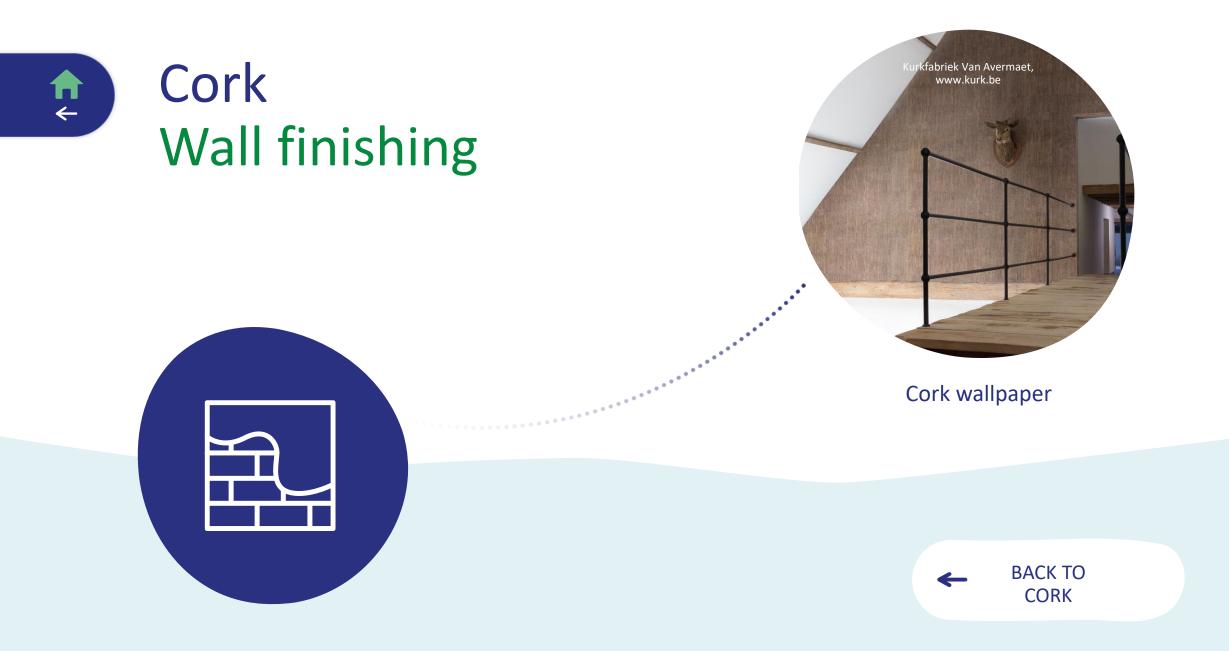

# Nood fibre od wool

# Wood fib

## Wood Insulation

Wood fib









# Wood Windows

w frames

#### 🗲 BACK TO WOOD







# Wood Floors

Parquet



aminate flooring

BACK TO WOOD







# Wood Wall finishing

Wood fibre boards

Bioboard

X

BACK TO WOOD

IVIL

# Wall finishing

ELO BOLLES

X









Wall finishing









Insulation



#### Recycled textile blankets







Loose flakes



# Cotton Insulation

Recycled textile blar

urabo

Loose flakes

BACK TO COTTON

# Cotton Insulation

**Recycled textile blanl** 

Loose flakes

#### BACK TO COTTON



Wall finishing







# Cork Cladding





# Cork Insulation

Expanded cork board



Cork granules

BACK TO CORK



# Cork Insulation

Expanded cork board



Cork granules

BACK TO CORK







#### Cork flooring





# Cork Floors







X





Floors















### Reed Wall finishize

manna Pres

rative reed re board

> BACK TO REED











# Shells Insulation



as dry screed sulation

> BACK TO SHELLS







Shell lime based masonry mortar



### Shells Structura

lime based onry mortar

> BACK TO SHELLS































### Flax Inner walls



ax shives tition wall

> BACK TO FLAX













Flax board







Insulation



## Wool Insulation

Insulation

wool blanket

BACK TO WOOL





#### fi ¢

## Funghi Wall finishir

ative Mycellium

BACK TO FUNGHI







Mycelliumcomposite flooring





### Funghi Floors

umcomposite looring

> BACK TO FUNGHI







Wall finishing





# Algae Wall finishing

Seaweed board



**Biopolymer plastic** 

BACK TO ALGAE

# Algae Wall finishir

Seaweed board