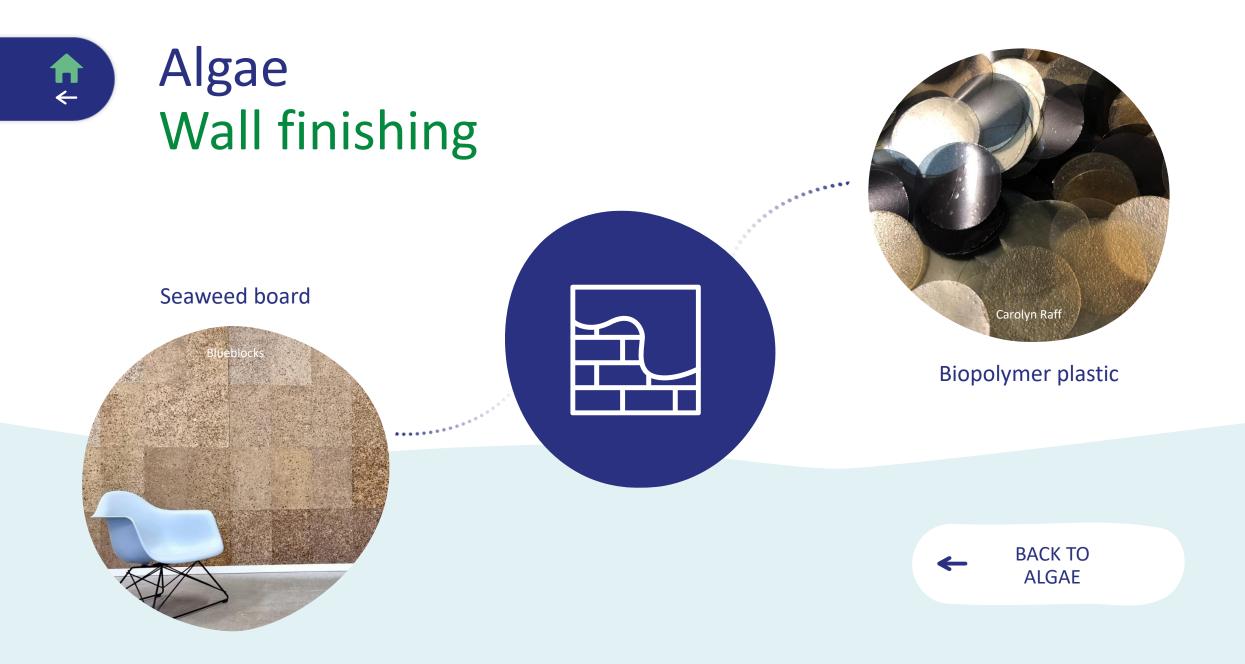

# Algae Wall finishing

Seaweed board

**Biopolymer plastic** 

BACK TO ALGAE

# Algae Wall finishir

Seaweed board

Biopolymer plastic

BACK TO ALGAE